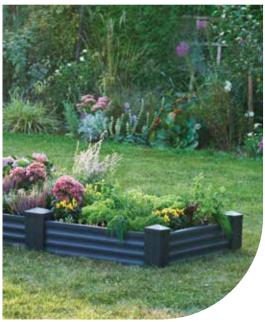

- Easy and quick to install
- Durable and long-lasting years of reliable use
- UV resistant
- Non-toxic and environmentally friendly

Areas of application: raised garden bed extension sets are used to connect two or more raised garden bed sets into one. The installation is simple—all you need to do is replace two corner connectors with extension connectors to join multiple raised garden bed sets into a single unit.