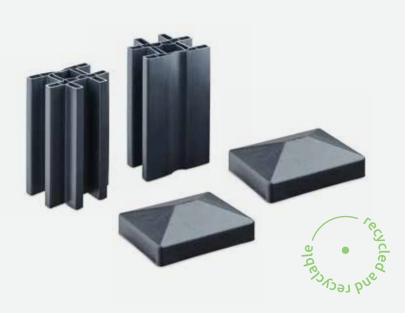

# RAISED GARDEN BED EXTENSION SET

(2 pcs extension connectors + 2 pcs caps)

Raw materials: 100% recycled plastic, HDPE (PE-HD), which is not classified as a hazardous substance and does not contain any hazardous substances.

- Easy and quick to install
- Durable and long-lasting years of reliable use
- UV resistant
- Non-toxic and environmentally friendly

Areas of application: raised garden bed extension sets are used to connect two or more raised garden bed sets into one. The installation is simple—all you need to do is replace two corner connectors with extension connectors to join multiple raised garden bed sets into a single unit.