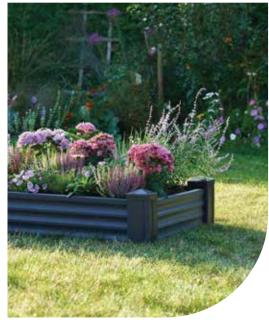

**Areas of application:** raised garden bed sets are versatile solutions for various gardening applications. Perfect for private backyards, greenhouses, and community or botanical gardens, they optimize space and growing conditions. In schools and learning centers, they serve as practical tools for teaching gardening skills. Their elevated design reduces bending, making gardening accessible for individuals with mobility challenges while improving soil drainage and temperature regulation for healthier plants and extended growing seasons.