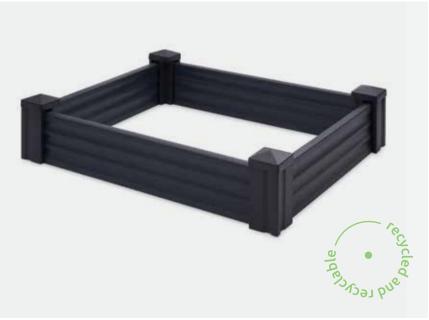

# RAISED GARDEN BED SET

(115,5 x 95,5 cm)

Raw materials: 100% recycled plastic, HDPE (PE-HD), which is not classified as a hazardous substance and does not contain any hazardous substances.

- Easy and quick to install
- Durable and long-lasting years of reliable use
- UV resistant
- Non-toxic and environmentally friendly

#### Colours:

dark grey