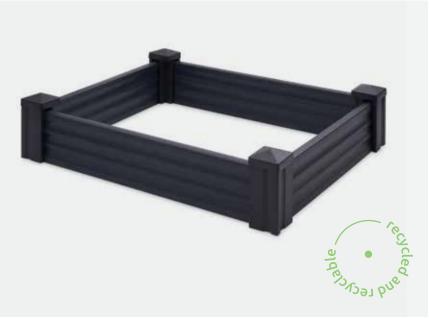

# RAISED GARDEN BED SET

(135,5 x 95,5 cm)

**Raw materials:** 100% recycled plastic, HDPE (PE-HD), which is not classified as a hazardous substance and does not contain any hazardous substances.

- Easy and quick to install
- Durable and long-lasting years of reliable use
- UV resistant
- Non-toxic and environmentally friendly

## Colours:

dark grey