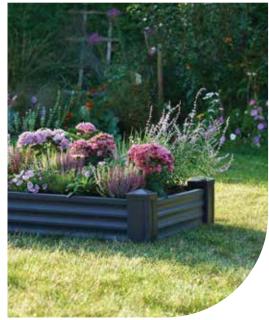

Areas of application: raised garden bed sets are versatile solutions for various gardening applications. Perfect for private backyards, greenhouses, and community or botanical gardens, they optimize space and growing conditions. In schools and learning centers, they serve as practical tools for teaching gardening skills. Their elevated design reduces bending, making gardening accessible for individuals with mobility challenges while improving soil drainage and temperature regulation for healthier plants and extended growing seasons.