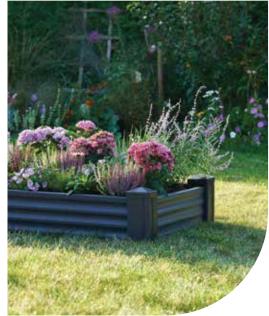

**Areas of application:** raised garden bed sets are versatile solutions for various gardening applications. Perfect for private backyards, greenhouses, and community or botanical gardens, they optimize space and growing conditions. In schools and learning centers, they serve as practical tools for teaching gardening skills. Their elevated design reduces bending, making gardening accessible for individuals with mobility challenges while improving soil drainage and temperature regulation for healthier plants and extended growing seasons.