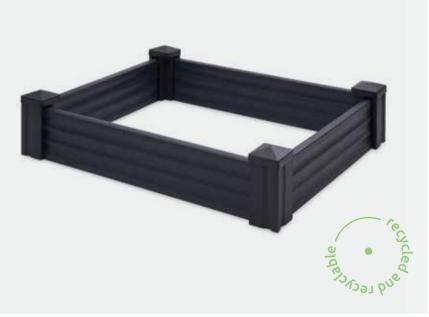

# RAISED GARDEN BED SET

(115,5 x 115,5 cm)

Raw materials: 100% recycled plastic, HDPE (PE-HD), which is not classified as a hazardous substance and does not contain any hazardous substances.

- Easy and quick to install
- Durable and long-lasting years of reliable use
- UV resistant
- Non-toxic and environmentally friendly

#### Colours:

dark grey

### **Assembled product**

12 680 g 1155 mm 1155 mm 275 mm