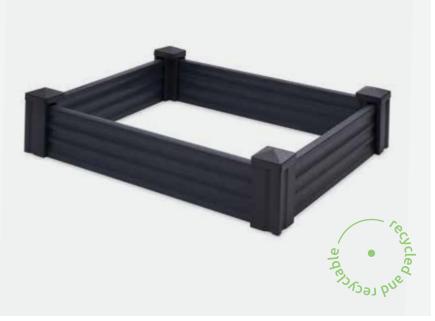

# RAISED GARDEN BED SET

(95,5 x 95,5 cm)

Raw materials: 100% recycled plastic, HDPE (PE-HD), which is not classified as a hazardous substance and does not contain any hazardous substances.

- Easy and quick to install
- Durable and long-lasting years of reliable use
- UV resistant
- Non-toxic and environmentally friendly

#### Colours:

dark grey