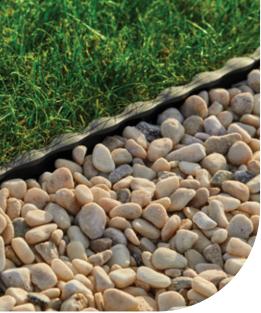

Areas of application: Non-professional users frequently opt for this decorative plastic border due to its user-friendly nature and tidy appearance. It is specifically engineered for straightforward installation—no nails are required—and its quick joint system simplifies easy connection between sections. This versatile solution is well-suited for various applications, including flower care, alpinariums, Japanese gardens, and grave sites.