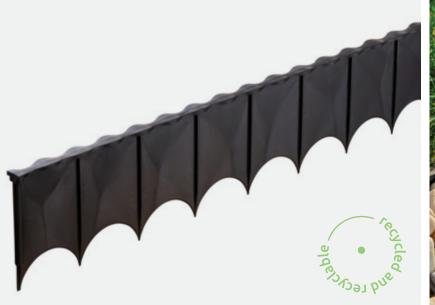

# **DECORATIVE EDGING "CURVES"**

Raw materials: 100% recycled plastic, PE/PP plastics which is not classified as a hazardous substance and does not contain any hazardous substances.

- Easy and quick to install quick joint design
- UV resistant
- Suitable for various soils
- Non-toxic and environmentally friendly

Areas of application: Non-professional users frequently opt for this decorative plastic border due to its user-friendly nature and tidy appearance. It is specifically engineered for straightforward installation—no nails are required—and its quick joint system simplifies easy connection between sections. This versatile solution is well-suited for various applications, including flower care, alpinariums, Japanese gardens, and grave sites.

black, green, brown, or customized