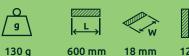

VES"**

Raw materials: 100% recycled plastic, PE/PP plastics which is not classified as a hazardous substance and does not contain any hazardous substances.

- Easy and quick to install quick joint design
- UV resistant
- Suitable for various soils
- Non-toxic and environmentally friendly

Areas of application: Non-professional users frequently opt for this decorative plastic border due to its user-friendly nature and tidy appearance. It is specifically engineered for straightforward installation—no nails are required—and its quick joint system simplifies easy connection between sections. This versatile solution is well-suited for various applications, including flower care, alpinariums, Japanese gardens, and grave sites.



black, green, brown, or customized

### Code E-03

#### Product





### Pack



200 DCS



# 400 mm 480 mm

## Pallet

Storage:







12 boxes

Pallets must be stored in a clean and dry area. The products must be stored in a way that shields them from direct UV exposure and protects them from high temperature changes.